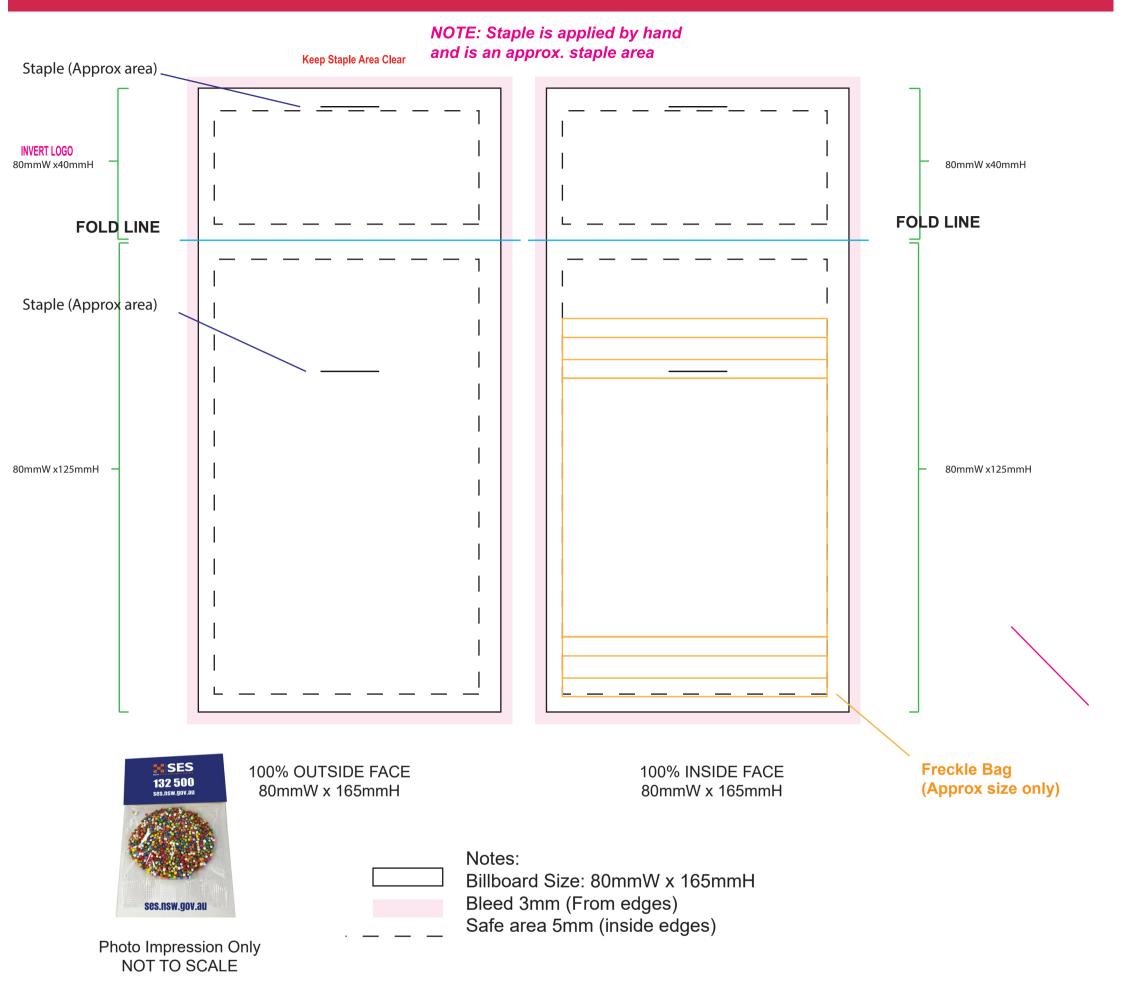

## Product Code : CC084N Description : Billboard with Choc Freckle Order# : Company Name : Contact :: Board Size : 80mmW x 165mmH (Total Billboard Size) 80mmW x 40mmH (Flap only) Print Colour : Customer must provide PMS Colour print guide Quantity : Delivery Date :